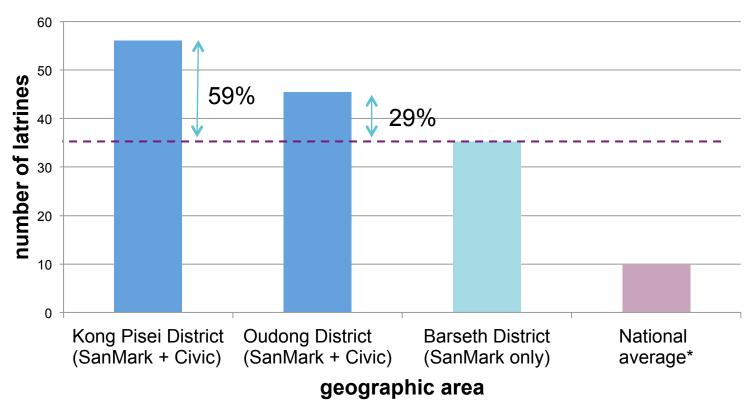

#### #4. Success

#### Latrines sold / 1000 HH without a latrine

Nov 2013 - Jul 2014

<sup>\*</sup> The national average rate of change in sanitation coverage is estimated to be approximately 1 percent per year (JMP 2012). Please note for reference only; does not compare directly to 9 month data presented and is calculated based on 1000 households including those with and without latrines.