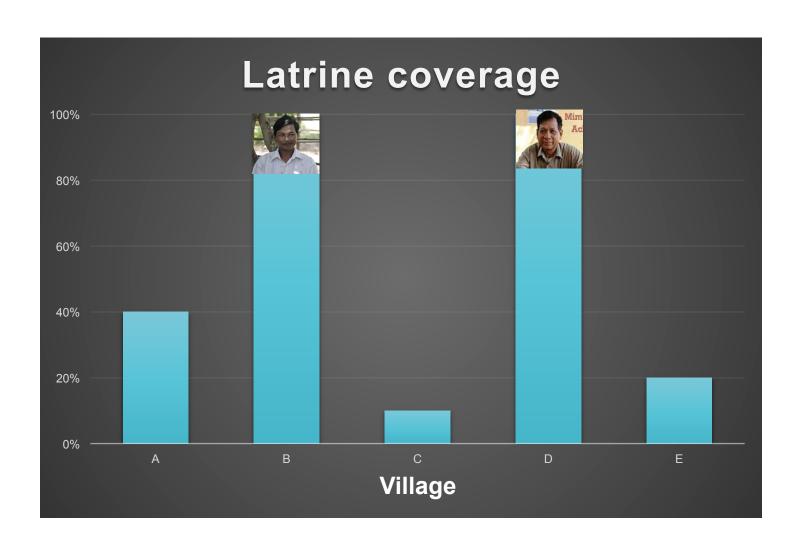

#### #4. Success

#### Latrines sold / 1000 HH without a latrine

Nov 2013 - Jul 2014

<sup>\*</sup> The national average rate of change in sanitation coverage is estimated to be approximately 1 percent per year (JMP 2012). Please note for reference only; does not compare directly to 9 month data presented and is calculated based on 1000 households including those with and without latrines.