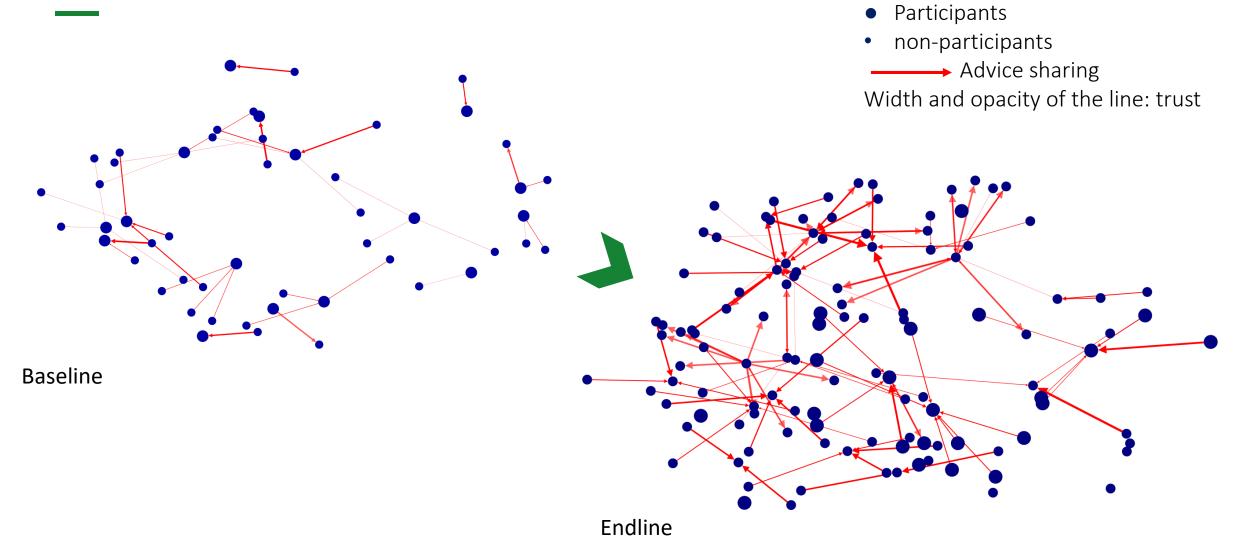

housework from 21 to 14h/week



household bookkeeping from 5 to 59%









#### Measurement and Results: Universal Skills

"I was not like this before, but I am now a successful woman. (...) Although I am not highly educated, I am brave to voice my ideas during the village meeting."







#### Measurement and Results: Action Research

- ✓ 116 stakeholders, including latrine suppliers, sales agents and local authorities
  - Networking events
  - ✓ New recruitment strategies
  - ✓ New commission schemes
  - Modified marketing tools and channels
- ✓ Findings and Recommendations
  - ✓ Traditional role as housewife and care giver
  - ✓ Formal authority
  - ✓ Cross-gender communication
  - ✓ Perceived lack of technical skills





Legend

### Measurement and Results: Professional Networks